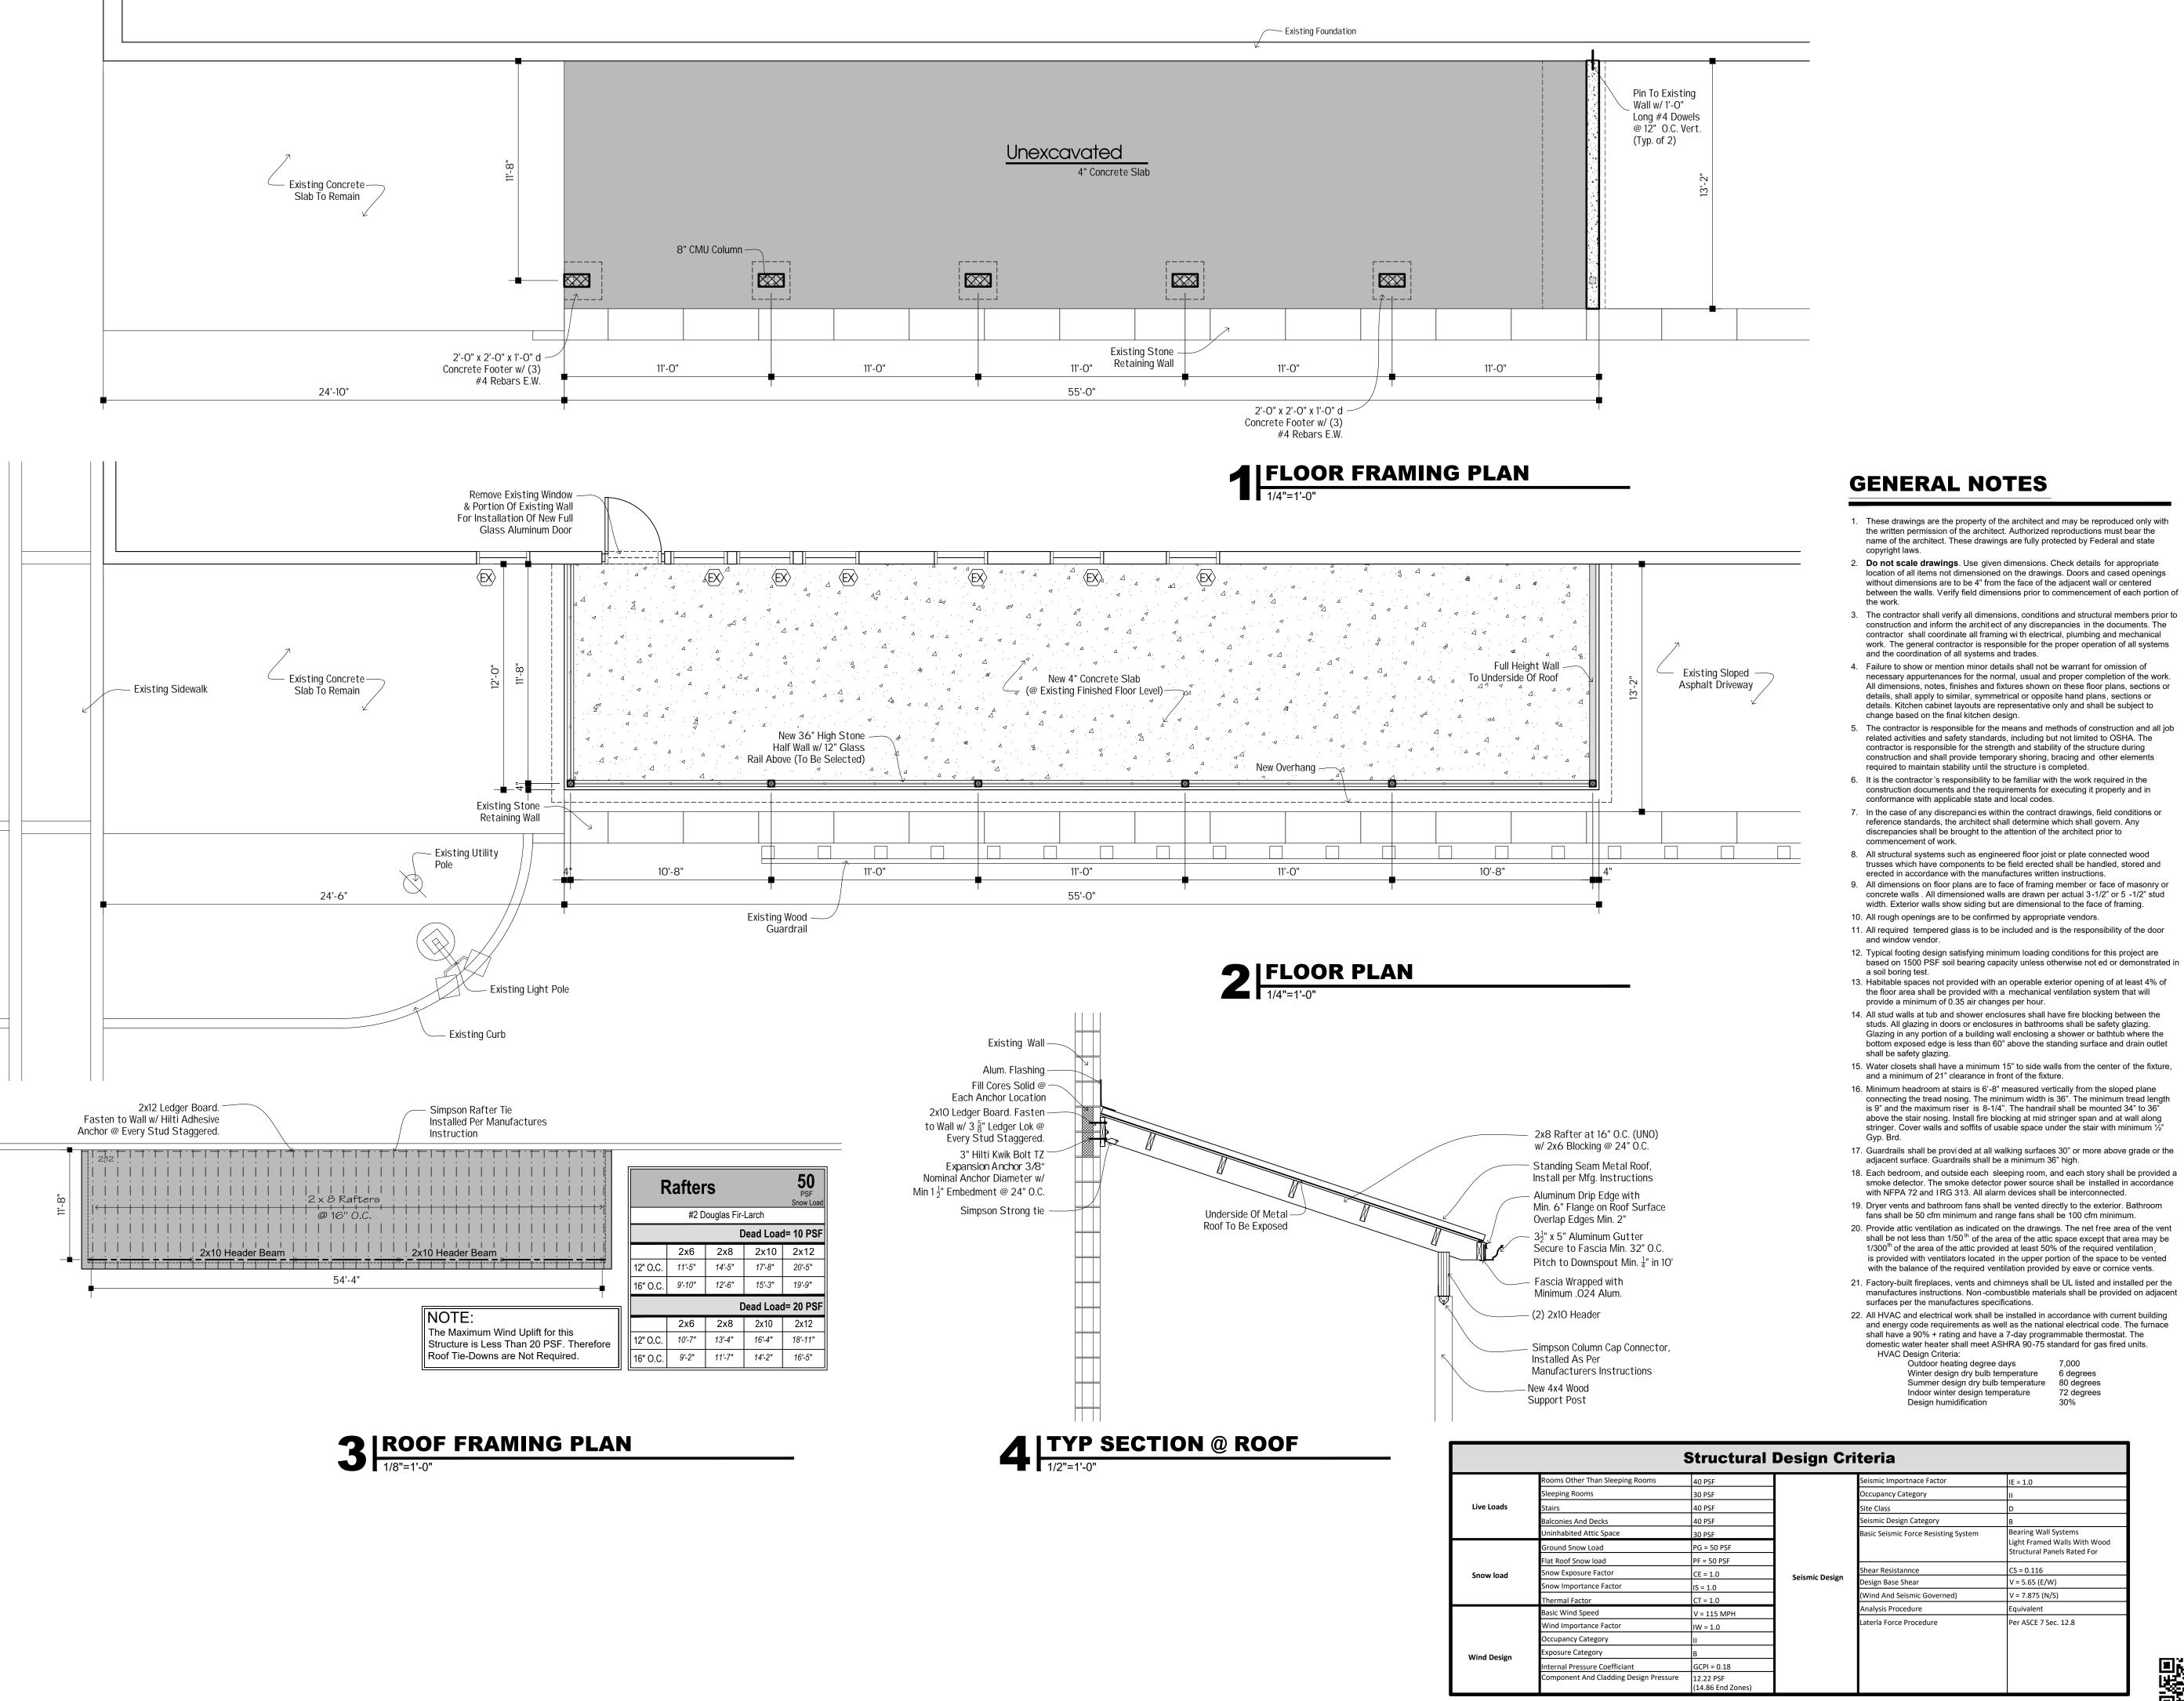

between the walls. Verify field dimensions prior to commencement of each portion of

1/4"= 1'-0"

Description

7-22-2021

A. Brose

DRAWN BY

SCALE:

Date By