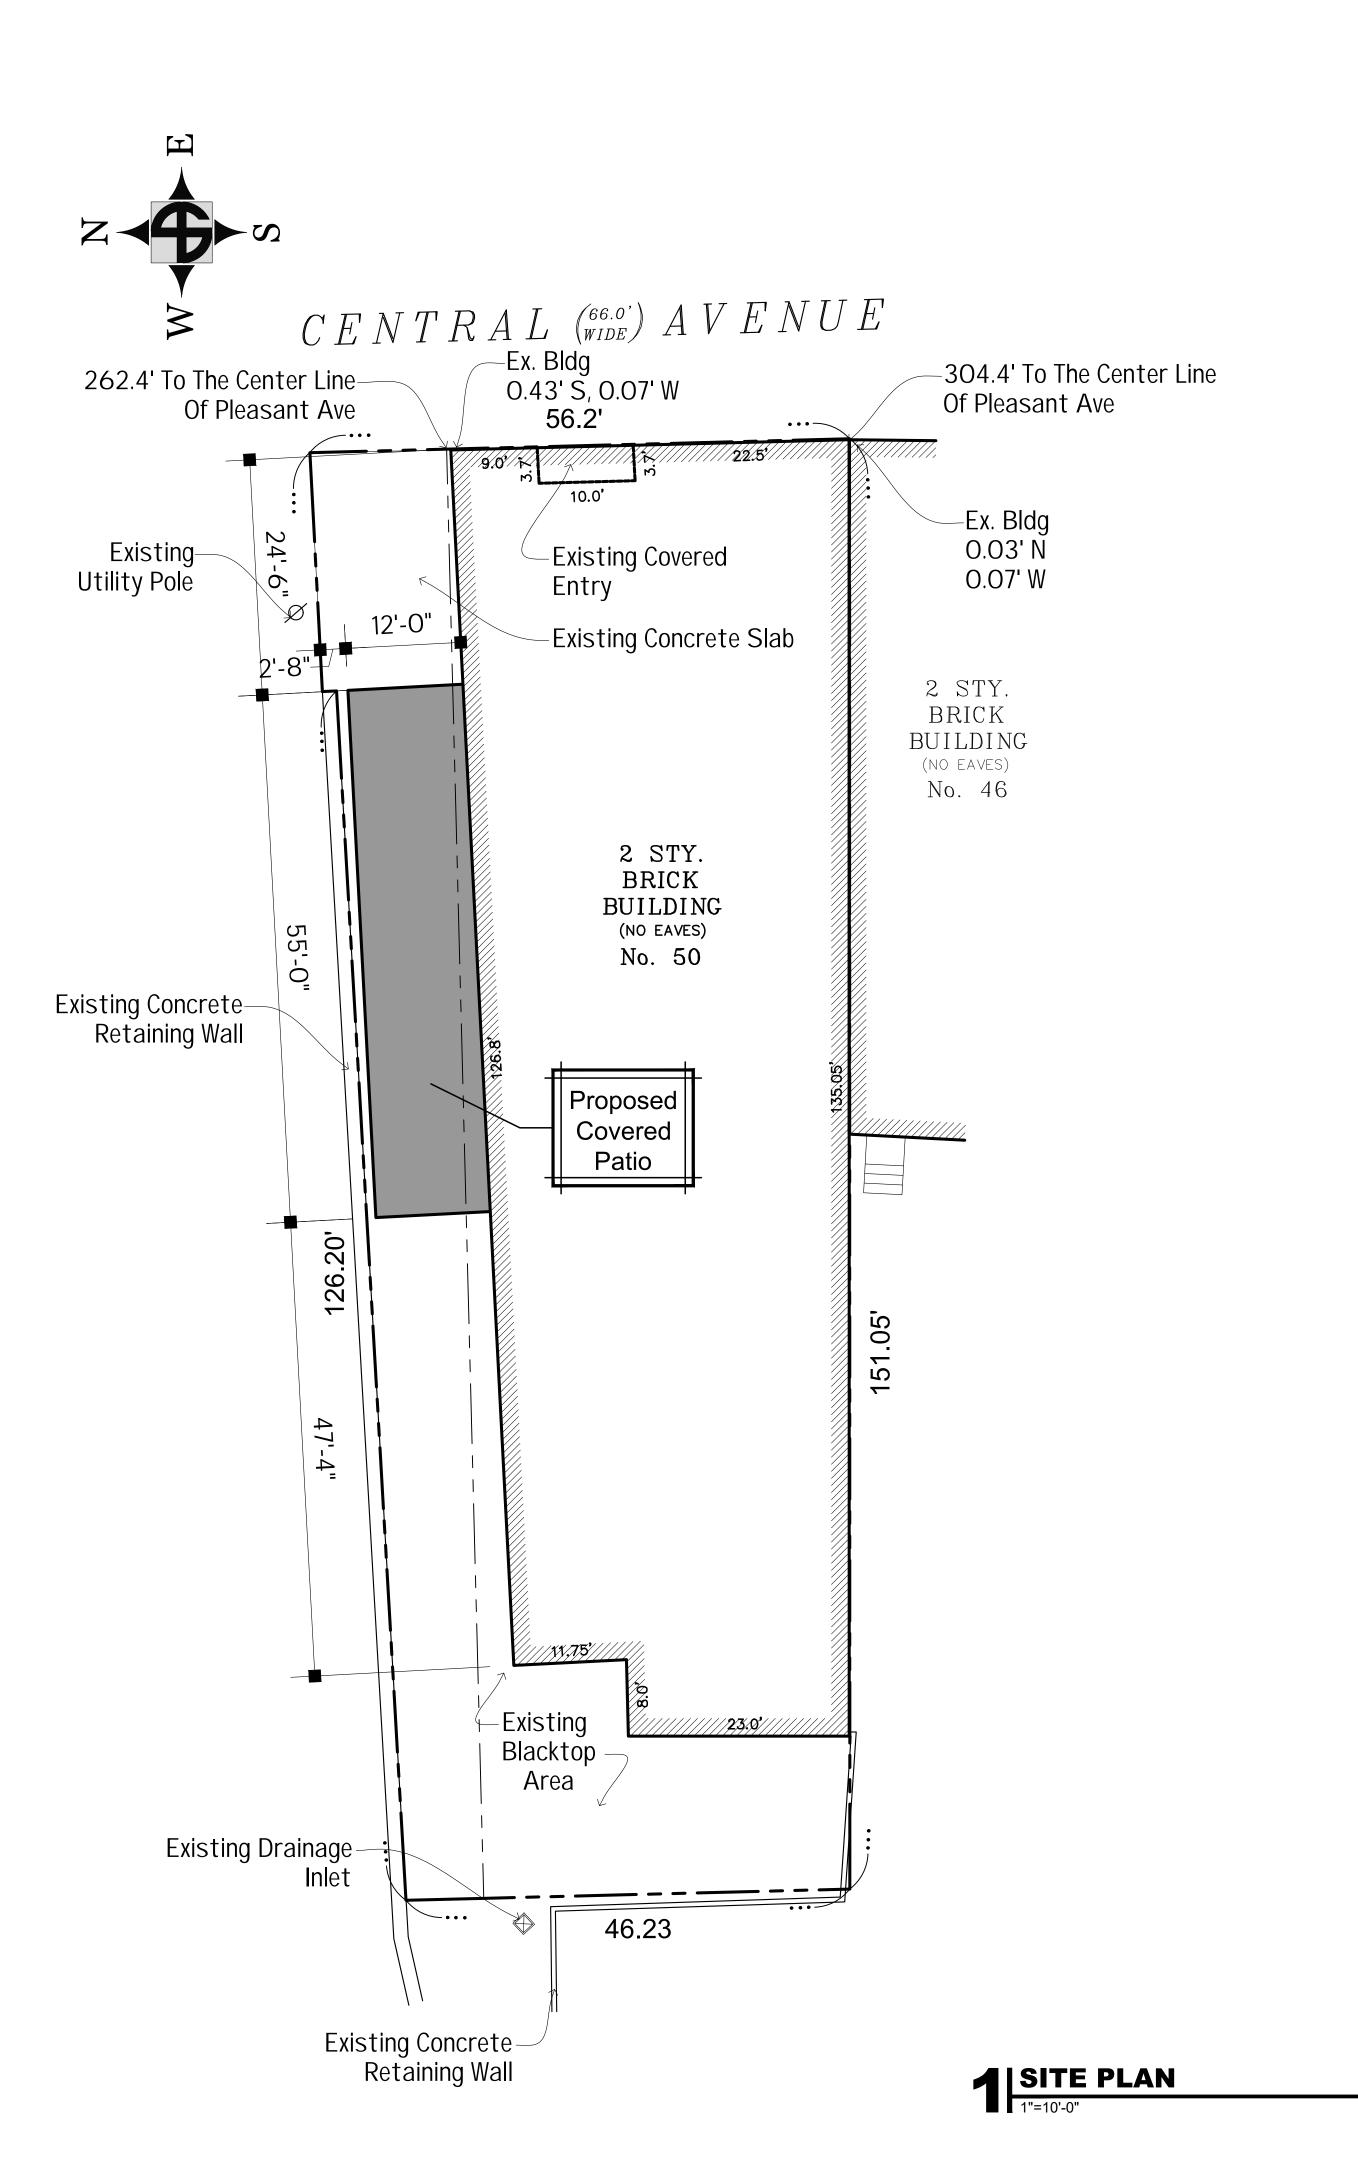

lt.

5 MULTIPLE LVL CONNECTIONS

NOT TO SCALE





3284 WALDEN AVENUE DEPEW, NEW YORK 14043 PHONE: (716) 651-0381 FAX: (716) 651-0382

21-318

## SKOOBS VILLAGE GRILLE

| No.               | Description     |  |                   | Date | Ву |
|-------------------|-----------------|--|-------------------|------|----|
|                   |                 |  |                   |      |    |
|                   |                 |  |                   |      |    |
|                   |                 |  |                   |      |    |
|                   |                 |  |                   |      |    |
| DATI<br><b>7-</b> | ≘:<br>22-2021   |  |                   |      |    |
|                   | WN BY:<br>Brose |  | CHECKED<br>M. Dea |      |    |

ELEVATIONS & DETAILS

A1.1







21-318

SKOOBS
VILLAGE GRILLE

SOCENTRAL AVE

| No.                | Description          |  |                     | Date |  |
|--------------------|----------------------|--|---------------------|------|--|
|                    |                      |  |                     |      |  |
|                    |                      |  |                     |      |  |
|                    |                      |  |                     |      |  |
|                    |                      |  |                     |      |  |
| DAT<br><b>7</b> -  | E:<br><b>22-2021</b> |  | •                   |      |  |
| DRAWN BY: A. Brose |                      |  | CHECKED BY: M. Dean |      |  |

SITE PLAN

C1.0