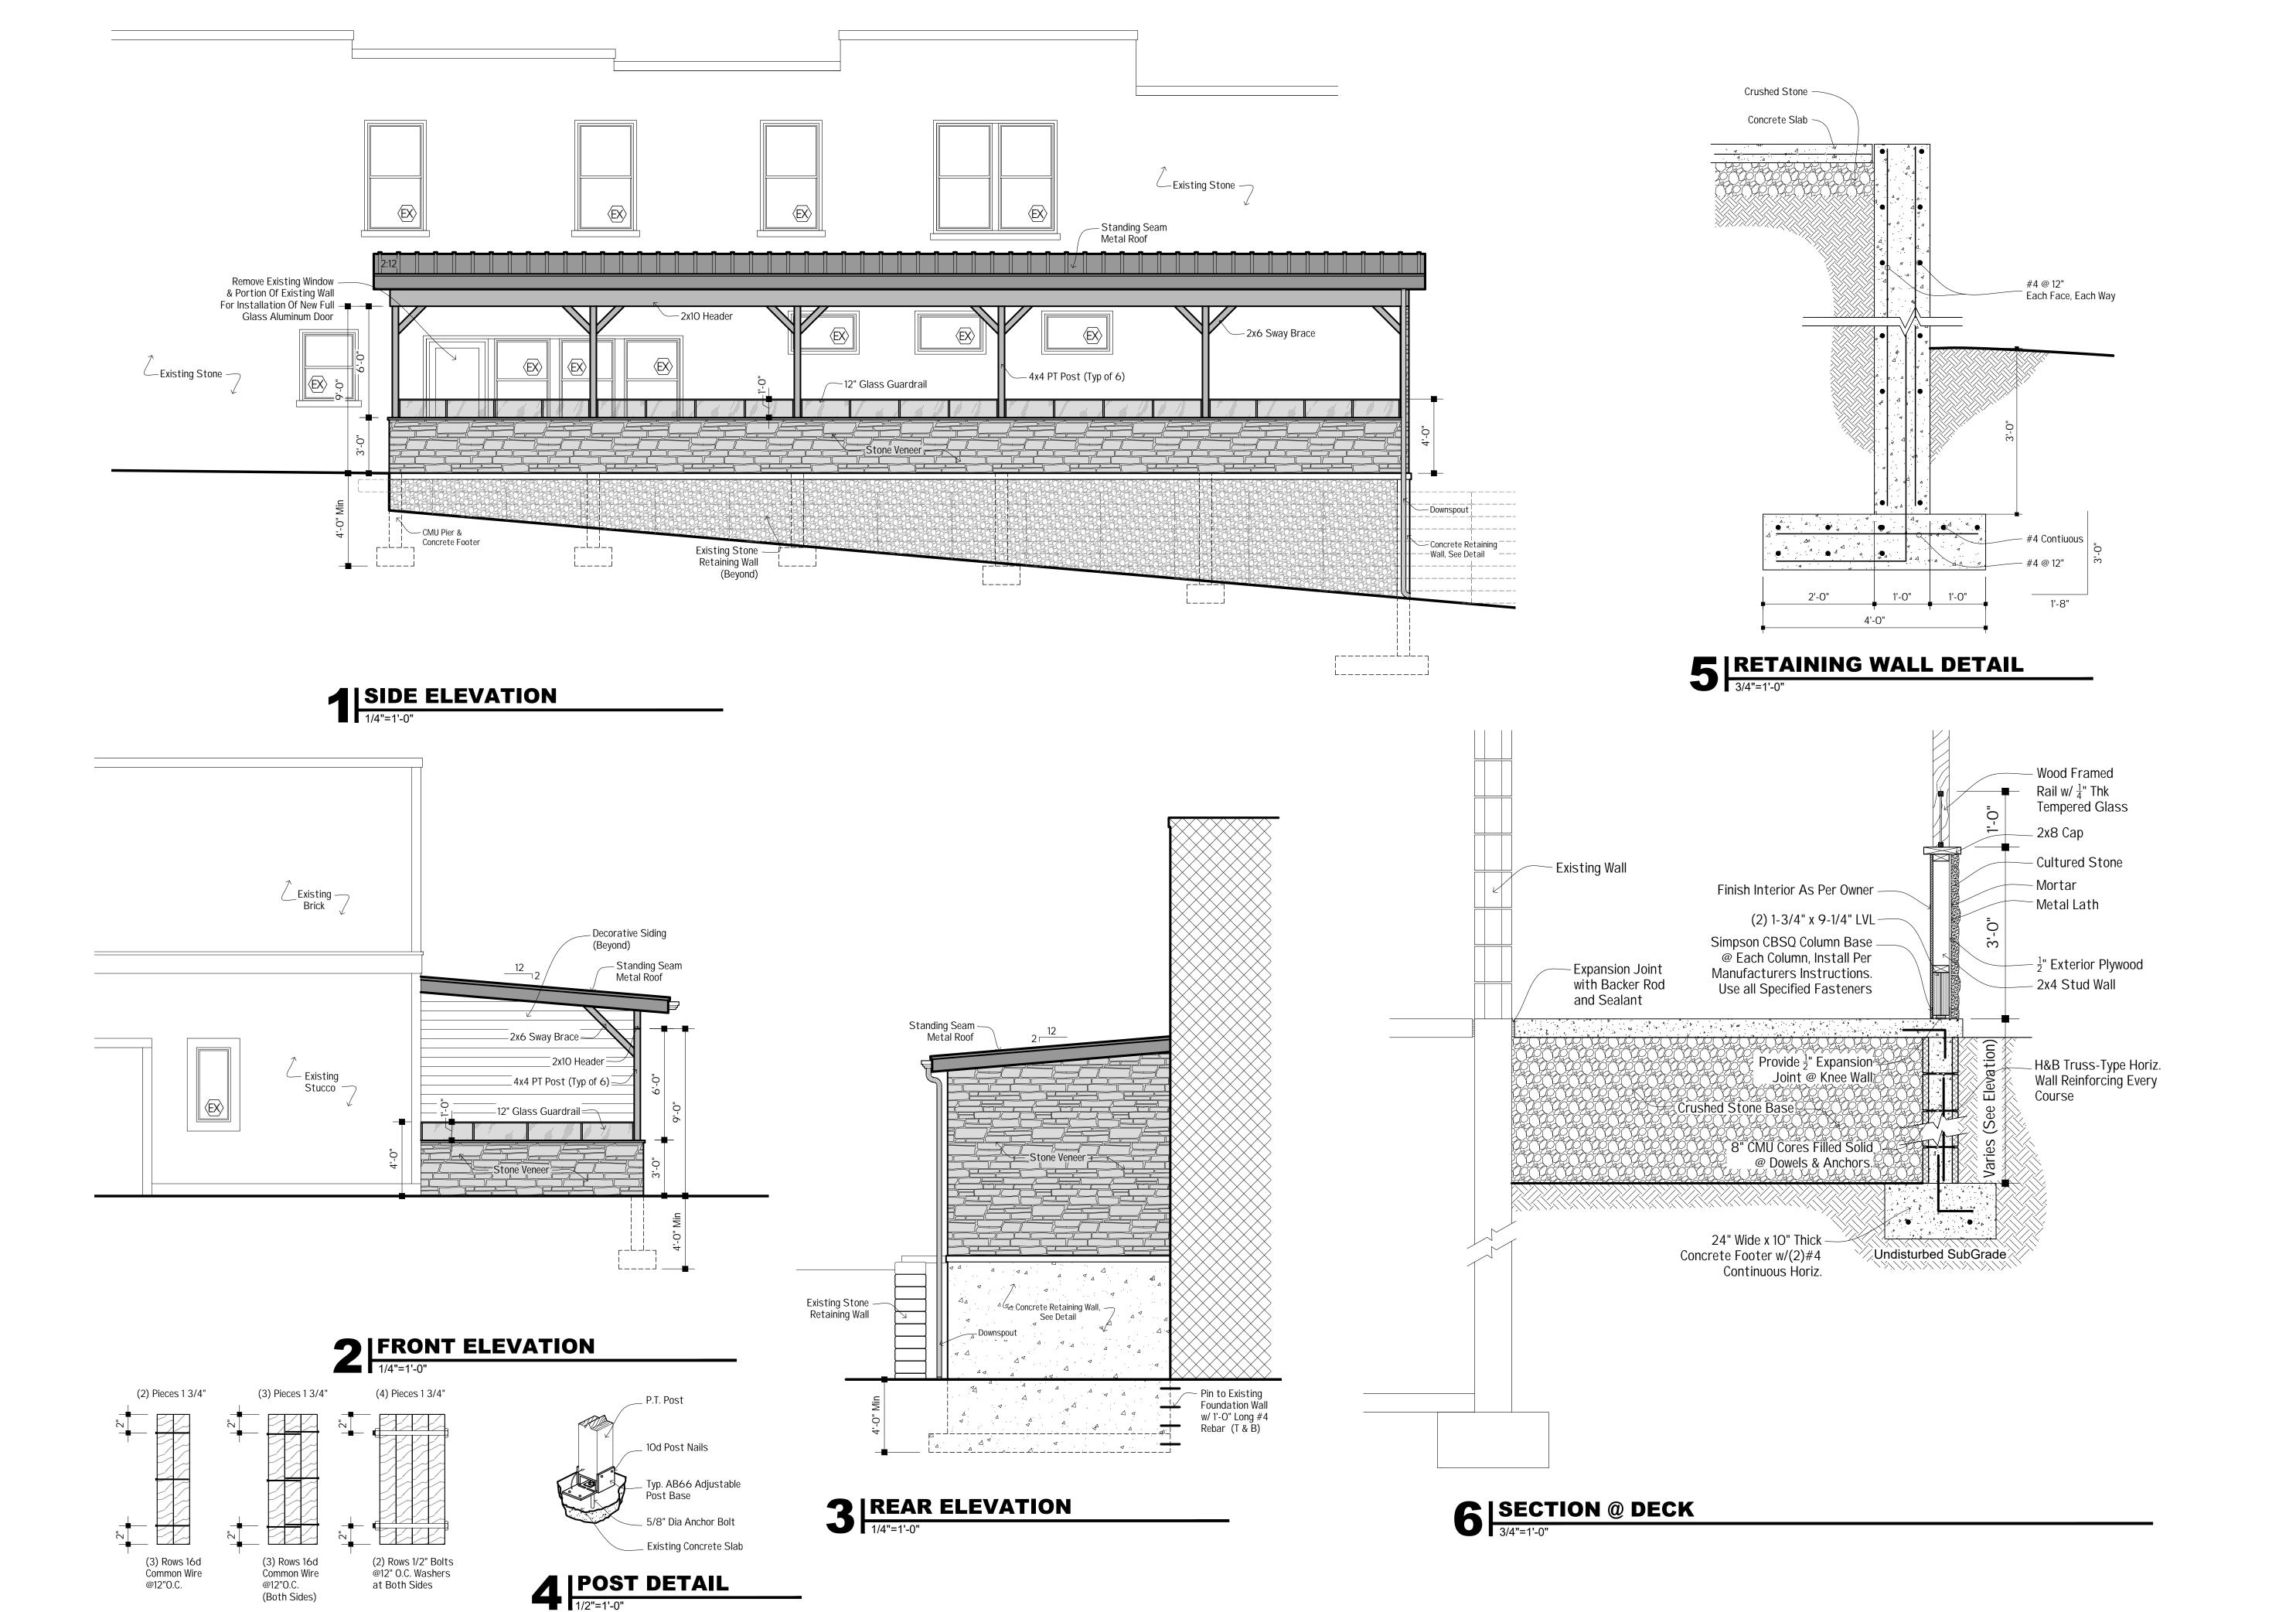

ELEVATIONS & DETAILS

A1.1

21-318

SKOOBS
VILLAGE GRILLE

SOCENTRAL AVE

| No.                | Description          |  |                     | Date |  |
|--------------------|----------------------|--|---------------------|------|--|
|                    |                      |  |                     |      |  |
|                    |                      |  |                     |      |  |
|                    |                      |  |                     |      |  |
|                    |                      |  |                     |      |  |
| DAT<br><b>7</b> -  | E:<br><b>22-2021</b> |  | •                   |      |  |
| DRAWN BY: A. Brose |                      |  | CHECKED BY: M. Dean |      |  |